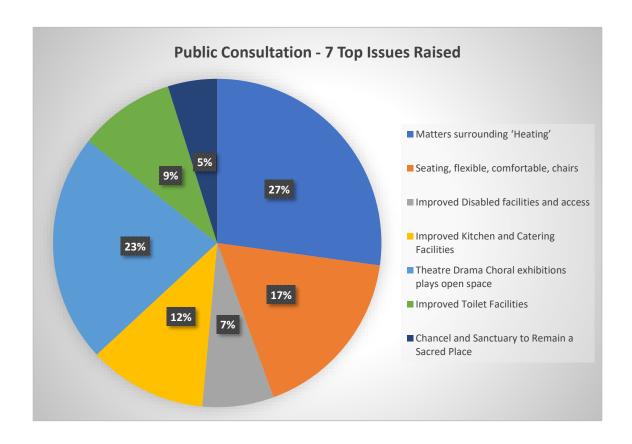

## St Mary's Church Tickhill - 2019 Public Consultation

| Issues raised from letters, and moderated Group Feedback |     |
|----------------------------------------------------------|-----|
| Matters surrounding 'Heating'                            | 112 |
| Seating, flexible, comfortable, chairs                   | 71  |
| Improved Disabled facilities and access                  | 29  |
| Improved Kitchen and Catering Facilities                 | 48  |
| Theatre Drama Choral exhibitions plays open space        | 93  |
| Improved Toilet Facilities                               | 39  |
| Chancel and Sanctuary to Remain a Sacred Place           | 20  |

The 7 most popular replies shown above represent 2/3 of all respondents